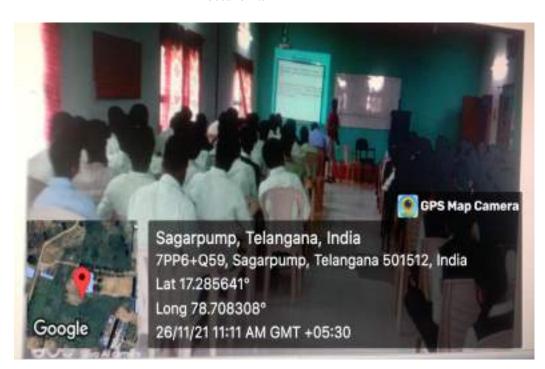

Gunthapally (V), Abdullapurmet (M), R.R. Dist., Near Ramoji Filmcity, Hyderabad - 501 512.

**Class Room** 

Library

Gunthapally (V), Abdullapurmet (M), R.R. Dist., Near Ramoji Filmcity, Hyderabad - 501 512.