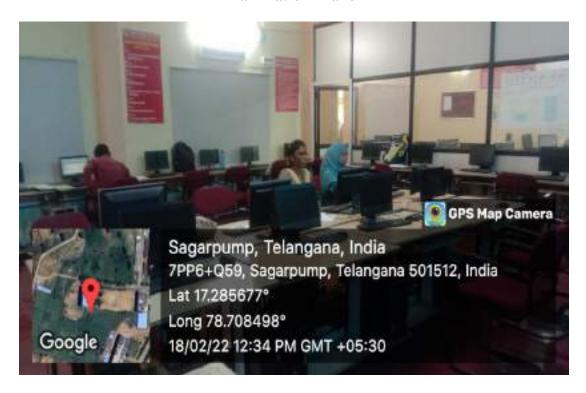

| COMPUTERS,PROJECTER,  LAN  & Wi-Fi                   |
| 302                                                                                                     | LECTURE HALL          | COMPUTERS,PROJECTER,  LAN  & Wi-Fi                   |

(Approved by PCI, AICTE & Affiliated to JNTUH)









Lecture hall



**LCD** in Lecture Hall

Gunthapally (V), Abdullapurmet (M), R.R. Dist., Near Ramoji Filmcity, Hyderabad - 501 512.







**Lecture Hall** 



**Lecture Hall** 

Gunthapally (V), Abdullapurmet (M), R.R. Dist., Near Ramoji Filmcity, Hyderabad - 501 512.







**Class Room** 



Library

Gunthapally (V), Abdullapurmet (M), R.R. Dist., Near Ramoji Filmcity, Hyderabad - 501 512.







Library



(Approved by PCI, AICTE & Affiliated to JNTUH)









## **Examination Branch**



**Computer Centre** 







Computer lab