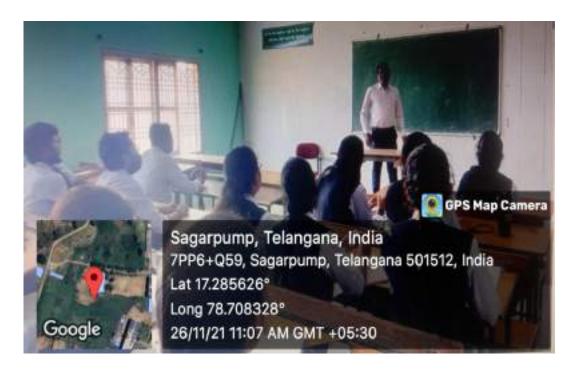

(Approved by PCI, AICTE & Affiliated to JNTUH)

Lecture hall

**LCD** in Lecture Hall

Gunthapally (V), Abdullapurmet (M), R.R. Dist., Near Ramoji Filmcity, Hyderabad - 501 512.

**Lecture Hall** 

**Lecture Hall** 