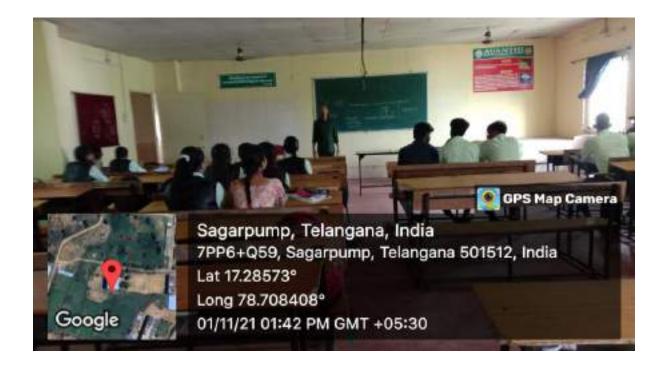

Gunthapally (V), Abdullapurmet (M), R.R. Dist., Near Ramoji Filmcity, Hyderabad - 501 512.

**Class Room** 

Library

Gunthapally (V), Abdullapurmet (M), R.R. Dist., Near Ramoji Filmcity, Hyderabad - 501 512.