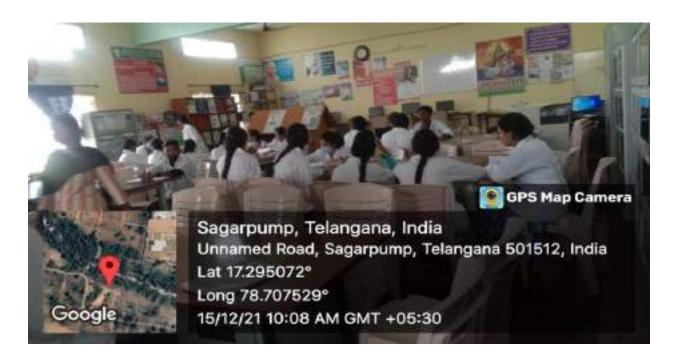

(Approved by PCI, AICTE & Affiliated to JNTUH)

Lecture hall

**LCD** in Lecture Hall

Gunthapally (V), Abdullapurmet (M), R.R. Dist., Near Ramoji Filmcity, Hyderabad - 501 512.

**Lecture Hall** 

**Lecture Hall** 