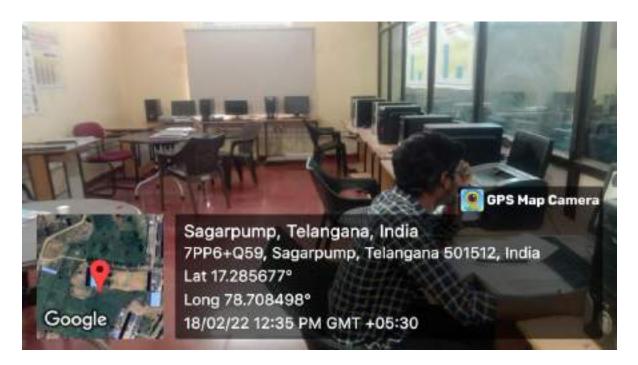

N  & Wi-Fi                   |
| 302                                                                                                     | LECTURE HALL          | COMPUTERS,PROJECTER,  LAN  & Wi-Fi                   |

(Approved by PCI, AICTE & Affiliated to JNTUH)









Lecture hall



**LCD** in Lecture Hall

Gunthapally (V), Abdullapurmet (M), R.R. Dist., Near Ramoji Filmcity, Hyderabad - 501 512.







**Lecture Hall** 



**Lecture Hall** 

Gunthapally (V), Abdullapurmet (M), R.R. Dist., Near Ramoji Filmcity, Hyderabad - 501 512.







**Class Room** 



Library

Gunthapally (V), Abdullapurmet (M), R.R. Dist., Near Ramoji Filmcity, Hyderabad - 501 512.







Library



(Approved by PCI, AICTE & Affiliated to JNTUH)









## **Examination Branch**



**Computer Centre** 







Computer lab