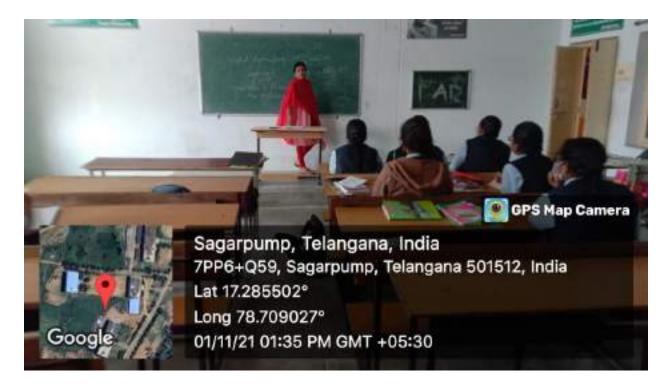

(Approved by PCI, AICTE & Affiliated to JNTUH)

Lecture hall

**LCD** in Lecture Hall

Gunthapally (V), Abdullapurmet (M), R.R. Dist., Near Ramoji Filmcity, Hyderabad - 501 512.

**Lecture Hall** 

**Lecture Hall** 