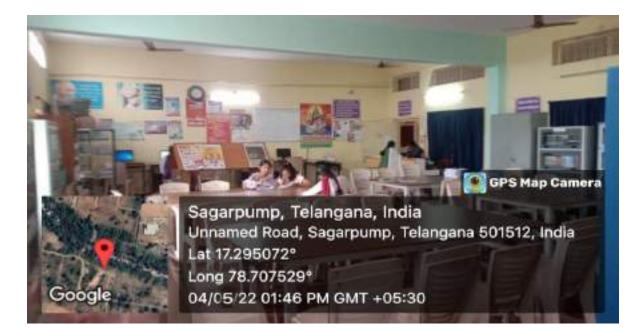

Gunthapally (V), Abdullapurmet (M), R.R. Dist., Near Ramoji Filmcity, Hyderabad - 501 512.

**Class Room** 

Library

Gunthapally (V), Abdullapurmet (M), R.R. Dist., Near Ramoji Filmcity, Hyderabad - 501 512.