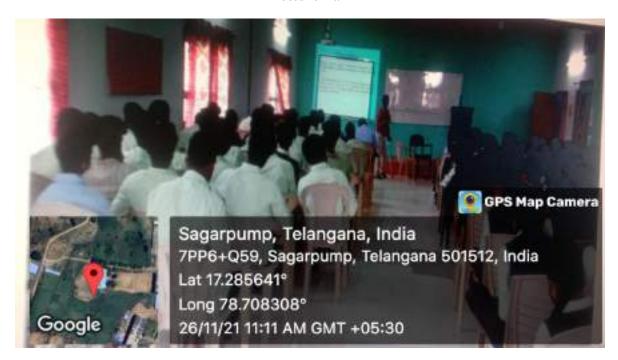

(Approved by PCI, AICTE & Affiliated to JNTUH)

Lecture hall

**LCD** in Lecture Hall

Gunthapally (V), Abdullapurmet (M), R.R. Dist., Near Ramoji Filmcity, Hyderabad - 501 512.

**Lecture Hall** 

**Lecture Hall** 