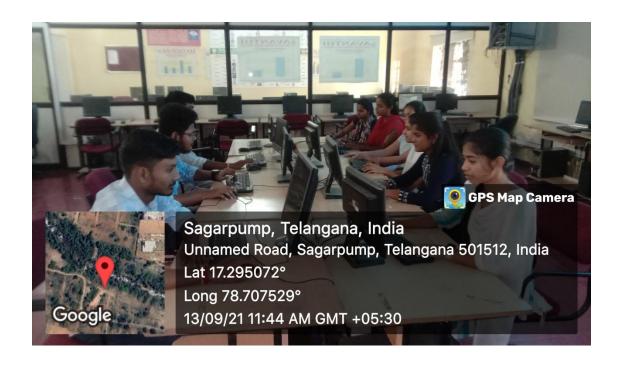

Currently we are using D-VoiS Communications Private Limited line of 100 MBPS. Also we have provided Wi-Fi facility to students in campus. Campus is having 100 MBPS of high speed internet facility. The institute has a 24X7 WiFi facility in the college campus for the student and faculty members to avail internet connection at any place in the college. The connectivity through a fully networked campus with state-of-the-art IT infrastructure, computing & communication resources, offers students the facilities of e-mail, net surfing, up/down loading of web based application, besides helping them in preparing projects & seminars.