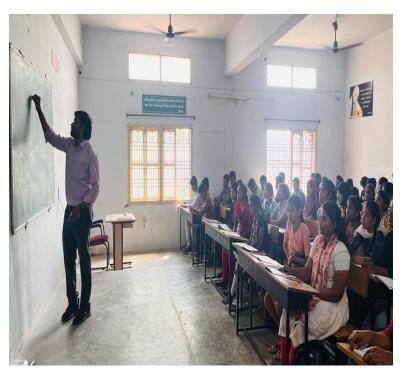

4.1.1 - The Institution has adequate infrastructure and physical facilities for teaching-

learning. viz., classrooms, laboratories, computing equipment etc.

The Institution is spread over three building blocks. which is also called Pharmacy Block. The Institution has developed good infrastructure like internet with wifi, library with reading room, well equipped laboratories, animal house, herbal plant garden, min canteen, transport facility, play ground, boys and girls hostel and also comprises administration office, with all its Principal room, Director Room, Board room, Exam branch, NSS room, Seminar Hall and Yoga Centre, ICT Class rooms, Gym, and Indore Games. Pharmacy Block contains Training, Placement and seminar Hall. The institution has augmented new infrastructure and learning resources essential to maintain, renovate and augment the existing ones in the Academic Year 2021-22 as given below:

Physical Facilities for Teaching- Learning. viz., Classrooms, Laboratories, Computing Equipment etc.