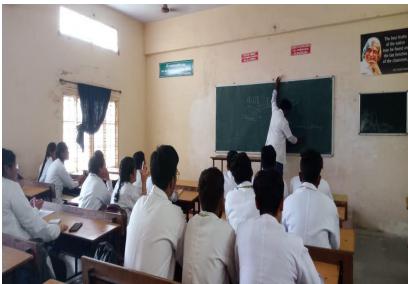

4.1.1 - The Institution has adequate infrastructure and physical facilities for teaching-

learning. viz., classrooms, laboratories, computing equipment etc.

The Institution is spread over three building blocks. which is also called Pharmacy Block. The Institution has developed good infrastructure like internet with wifi, library with reading room, well equipped laboratories, animal house, herbal plant garden, min canteen, transport facility, play ground, boys and girls hostel and also comprises administration office, with all its Principal room, Director Room, Board room, Exam branch, NSS room, Seminar Hall and Yoga Centre, ICT Class rooms, Gym, and Indore Games. Pharmacy Block contains Training, Placement and seminar Hall. The institution has augmented new infrastructure and learning resources essential to maintain, renovate and augment the existing ones in the Academic Year 2021-22 as given below:

Physical Facilities for Teaching- Learning. viz., Classrooms, Laboratories, Computing Equipment etc.