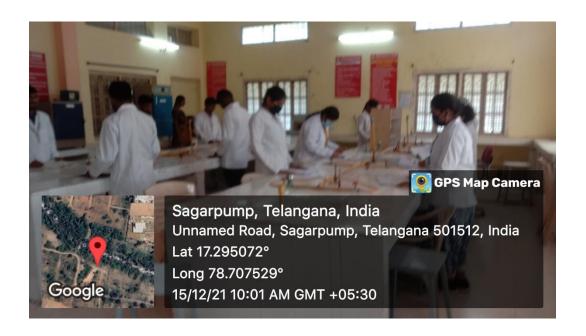

4.1.1 - The Institution has adequate infrastructure and physical facilities for teaching-

learning. viz., classrooms, laboratories, computing equipment etc.

The Institution is spread over three building blocks. which is also called Pharmacy Block. The Institution has developed good infrastructure like internet with wifi, library with reading room, well equipped laboratories, animal house, herbal plant garden, min canteen, transport facility, play ground, boys and girls hostel and also comprises administration office, with all its Principal room, Director Room, Board room, Exam branch, NSS room, Seminar Hall and Yoga Centre, ICT Class rooms, Gym, and Indore Games. Pharmacy Block contains Training, Placement and seminar Hall. The institution has augmented new infrastructure and learning resources essential to maintain, renovate and augment the existing ones in the Academic Year 2021-22 as given below:

Physical Facilities for Teaching- Learning. viz., Classrooms, Laboratories, Computing Equipment etc.