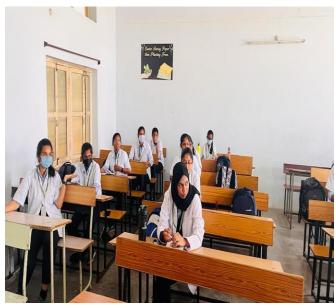

4.1.1 - The Institution has adequate infrastructure and physical facilities for teaching-

learning. viz., classrooms, laboratories, computing equipment etc.

The Institution is spread over three building blocks. which is also called Pharmacy Block. The Institution has developed good infrastructure like internet with wifi, library with reading room, well equipped laboratories, animal house, herbal plant garden, min canteen, transport facility, play ground, boys and girls hostel and also comprises administration office, with all its Principal room, Director Room, Board room, Exam branch, NSS room, Seminar Hall and Yoga Centre, ICT Class rooms, Gym, and Indore Games. Pharmacy Block contains Training, Placement and seminar Hall. The institution has augmented new infrastructure and learning resources essential to maintain, renovate and augment the existing ones in the Academic Year 2021-22 as given below:

Physical Facilities for Teaching- Learning. viz., Classrooms, Laboratories, Computing Equipment etc.