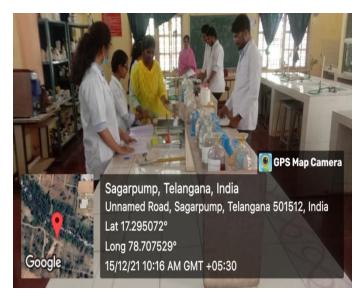

4.1.1 - The Institution has adequate infrastructure and physical facilities for teaching-

learning. viz., classrooms, laboratories, computing equipment etc.

The Institution is spread over three building blocks. which is also called Pharmacy Block. The Institution has developed good infrastructure like internet with wifi, library with reading room, well equipped laboratories, animal house, herbal plant garden, min canteen, transport facility, play ground, boys and girls hostel and also comprises administration office, with all its Principal room, Director Room, Board room, Exam branch, NSS room, Seminar Hall and Yoga Centre, ICT Class rooms, Gym, and Indore Games. Pharmacy Block contains Training, Placement and seminar Hall. The institution has augmented new infrastructure and learning resources essential to maintain, renovate and augment the existing ones in the Academic Year 2021-22 as given below:

Physical Facilities for Teaching- Learning. viz., Classrooms, Laboratories, Computing Equipment etc.