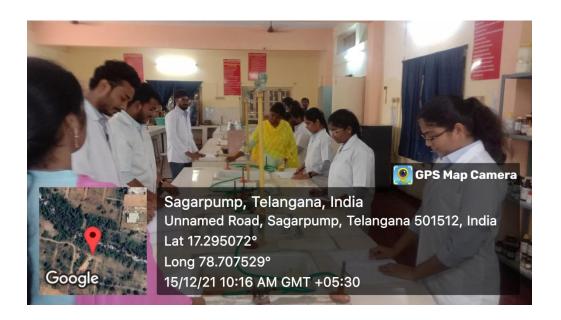

4.1.1 - The Institution has adequate infrastructure and physical facilities for teaching-

learning. viz., classrooms, laboratories, computing equipment etc.

The Institution is spread over three building blocks. which is also called Pharmacy Block. The Institution has developed good infrastructure like internet with wifi, library with reading room, well equipped laboratories, animal house, herbal plant garden, min canteen, transport facility, play ground, boys and girls hostel and also comprises administration office, with all its Principal room, Director Room, Board room, Exam branch, NSS room, Seminar Hall and Yoga Centre, ICT Class rooms, Gym, and Indore Games. Pharmacy Block contains Training, Placement and seminar Hall. The institution has augmented new infrastructure and learning resources essential to maintain, renovate and augment the existing ones in the Academic Year 2021-22 as given below:

Physical Facilities for Teaching- Learning. viz., Classrooms, Laboratories, Computing Equipment etc.